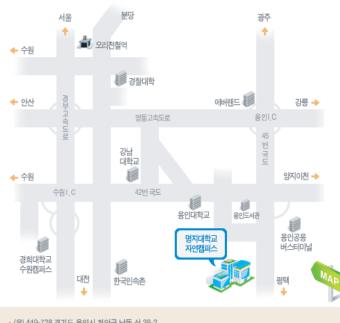

### 명지대학교 자연캠퍼스 약도

#### (우) 449-728 경기도 용인시 처안구 남동 산 38-2

대표(교환): 031)330-6114 FAX: 031)332-2459

- 자연과학대학 교학팀 : 031)330-6151/6152
- 방목기초교육대학 교학팀: 031)330-6635, 6748/6749
- 공과대학 교학팀 : 031)330-6351/6352 예술체육대학 교학팀: 031)330-6251/6252